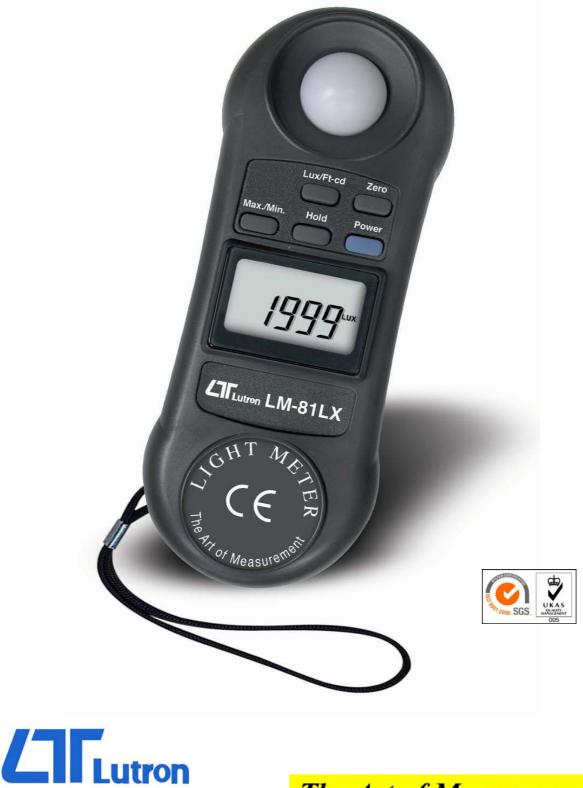

# **LIGHT METER**

#### Model : LM-81LX

*ISO-9001, CE, IEC1010* 

The Art of Measurement

#### FEATURES

- \* Professional Light meter.
- \* Tiny bone shape with lightweight and small size case design are suitable for handling with one hand.
- \* Wristlet design provides extra protection to the instrument especially for user one hand operation.
- \* Exclusive photo diode and color correction filter light sensor, spectrum meets C.I.E. photopic.
- \* Build in microprocessor circuit assures excellent performance and accuracy.
- \* Concise and compact buttons arrangement, easy operation.
- \* Memorize the maximum and minimum value with recall.
- \* Lux/Feet-candle selectable by pressing button on the front panel.
- \* Zero button design makes light meter calibration.
- \* Hold function to freeze the current reading value.