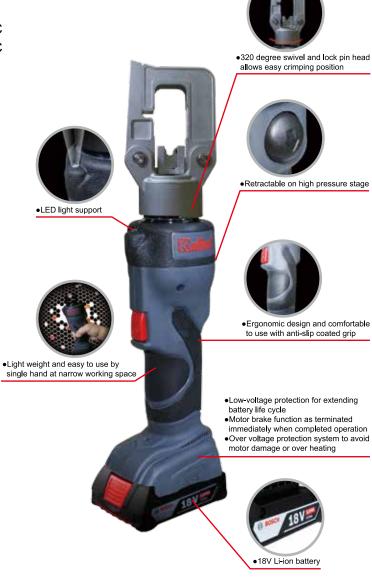

## ■ Model No. K-240 (with Li-ion Battery & Charger)

Length: 354 mm / Wt.: 2.3 kgs(w/o battery) Weight: 2.7 kgs (2.0Ah battery included)

## ■ Specifications:

Drive unit: 18V DC Motor

Charger (GS/CE):

Input voltage : 110V Single Phase AC Input voltage : 230V Single Phase AC

Input frequency: 50-60 Hz Reservoir capacity: 48 cc

## ■ Crimping Capacity:

Max. Pressure: 460 bar

Max Output: 5.3 tons / 52 kN

Max. Compression: 240 mm<sup>2</sup> copper

Accepts BEKU type dies

Stock Dies are for DIN 46235 Terminals

Dies sold separately (See page 127)