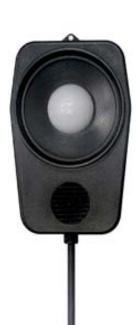

## **Features:**

- \* Real time data logger ,save the data into the SD memory card and can be downloaded the Excel, extra software is no need.
- \* LED light meter measure White, Red, Yellow, Green, Blue, and Purple LED and Standard Lighting.
- \* 2,000/20,000/50,000 Lux, auto range.
- \* Units: Lux, Foot-Candle.
- \* Light sensor used the exclusive photo diode & color correction filter, spectrum meet C.I.E. photopic.
- \* Light sensor's cosine correction factor meet standard.
- \* Separate Light Sensor allows user to measure the light at an optimum position.
- \* SD card capacity: 1 GB to 16 GB.
- \* Microcomputer circuit provides high accuracy.
- \* Zero key function.
- \* LCD with backlight, easy reading.