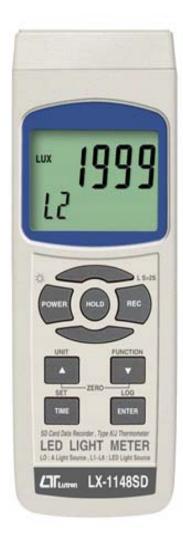

## LED LIGHT METER

Model: LX-1148SD *ISO-9001, CE, IEC1010* 

## **Features:**

- \* Real time data logger ,save the data into the SD memory card and can be downloaded the Excel, extra software is no need.
- \* LED light meter measure White, Red, Yellow, Green, Blue, and Purple LED and Standard Lighting.
- \* 2,000/20,000/50,000 Lux, auto range.
- \* Units: Lux, Foot-Candle.
- \* Light sensor used the exclusive photo diode & color correction filter, spectrum meet C.I.E. photopic.
- \* Light sensor's cosine correction factor meet standard.
- \* Separate Light Sensor allows user to measure the light at an optimum position.
- \* SD card capacity: 1 GB to 16 GB.
- \* Microcomputer circuit provides high accuracy.
- \* Zero key function.
- \* LCD with backlight, easy reading.