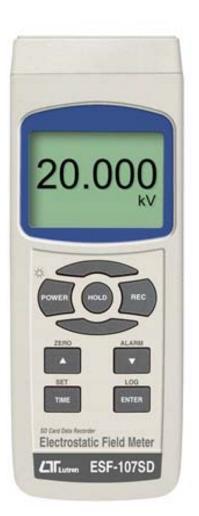

## SD Card real time data recorderprELECTROSTATICFIELD METERModel : ESF-107SDISO-9001, CE, IEC1010

## **FEATURES** :

- \* Real time data logger, save the data into the SD memory card and can be downloaded to the Exel, extra software is no need.
- \* Measuring ranges :
  - 0.010KV to 20.000KV, 0.010KV to 20.000KV.
- \* Sampling time : 0.5 sec.
- \* High Voltage alarm : 18.000KV.
- \* Warning alarm setting.
- \* Measuring distance : 2.54 cm (1 inch).
- \* Data hold.
- \* Peak hold ( MAX or MIN ).
- \* Auto power off.
- \* Low Battery indicate.
- \* SD card capacity : 1 GB to 16 GB.
- \* Power by UM3/AA (1.5V) x 6 batteries or DC9V adapter.
- \* RS232/USB computer interface.