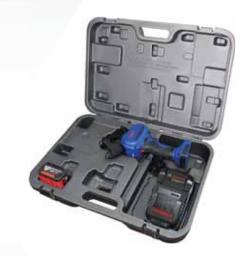

#### Accessories:

- KuDos plastic carrying case
- 18V Battery, 110V or 230V Charger (See page 69)