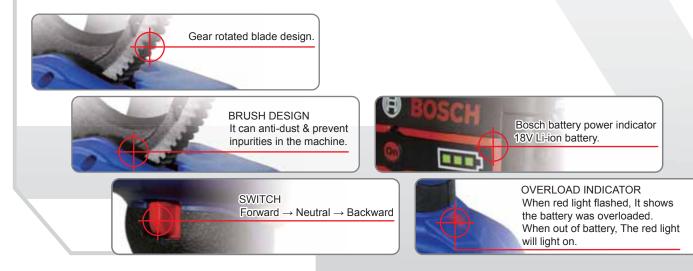

## For reference only

| Model No.                         | Specification                            |
|-----------------------------------|------------------------------------------|
| Polyethylene cable                | 600V-CV325 mm <sup>2</sup> (31 mm OD)    |
|                                   | 600V-CV150 mm <sup>2</sup> x 3(46 mm OD) |
|                                   | 600V-CV500 mm <sup>2</sup> (38 mm OD)    |
|                                   | 6KV-CVT500 mm <sup>2</sup> (45 mm OD)    |
| Multi-core vinyl insulation cable | VVR150 mm <sup>2</sup> (47 mm OD) 3 core |
| Soft copper cable                 | IV500 mm <sup>2</sup> (35 mm OD)         |
| Hard copper cable                 | 150 mm <sup>2</sup> (21 mm OD)           |

#### ■ Close View of NEW KCV series Features: