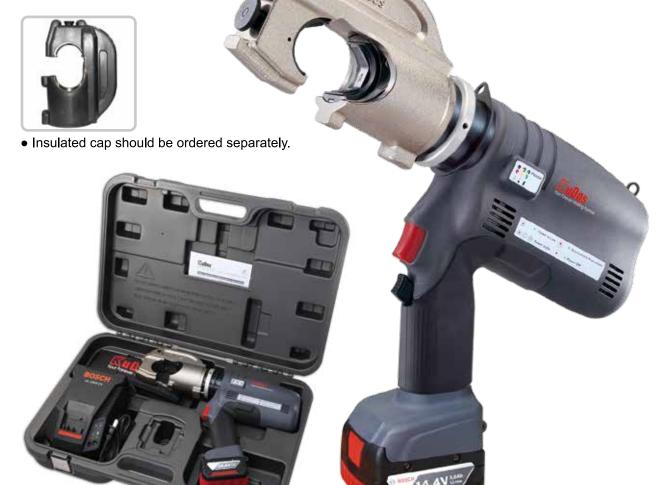

## Model No. LEC-32 (with Li-ion Battery & Charger)

Height: 328 mm

Weight: 7.0 kgs (battery included)

## Specifications:

Drive unit : 14.4V DC Motor

Charger (GS/CE):

: 110V Single Phase AC Input voltage : 230V Single Phase AC Input voltage

Input frequency: 50-60 Hz : 21.75 VA Input current Reservoir capacity: 120 cc

Jaw opening : 32mm

Crimping force : 12.7 tons / 125 kN Main Application: Up to 400mm<sup>2</sup> CU Dies sold separately (See page 127)

Accepts all dies used by Alcoa, Burndy, T&B, Klauke, Cembre and Blackburn 12 ton U-type dies. Suitable for TERMINALS with wall thickness little less than DIN 46235 cable lugs.